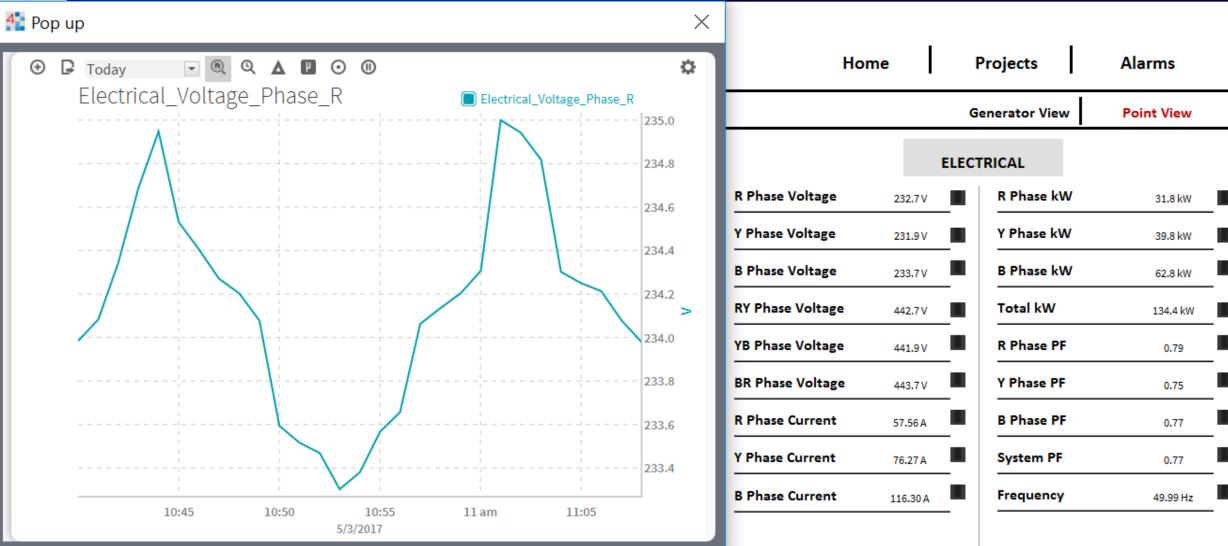

#### **REMOTE MONITORING SYSTEM HIERARCHY**

|                      |          |                       |           | Hor              | me       | Projects       | Alarms     |
|----------------------|----------|-----------------------|-----------|------------------|----------|----------------|------------|
| Generator - 1        |          |                       |           |                  |          | Generator View | Point View |
| Generator GENERAL    |          | CONTROLS              |           |                  | ELEC     | TRICAL         |            |
| Engine Coolant Temp  | 89.6 °C  | Remote Start          | START     | R Phase Voltage  | 231.1 V  | R Phase kW     | 28.6 kW    |
| Engine Oil Pressure  | 47.3 psi | Remote Stop           | STOP      | Y Phase Voltage  | 230.3 V  | Y Phase kW     | 36.6 kW    |
| Engine Oil Temp      | 205.3 °C | Reset                 | RESET     | B Phase Voltage  | 231.4 V  | B Phase kW     | 59.6 kW    |
| Engine Speed         | 1499.5   |                       |           | RY Phase Voltage | 441.1 V  | Total kW       | 124.7 kW   |
| Low Coolant Lvl      | Normal   | КРІ                   |           | YB Phase Voltage | 440.3 V  | R Phase PF     | 0.79       |
| Low Fuel Lvl         | Normal   | SPN                   | 110.0     | BR Phase Voltage | 441.4 V  | Y Phase PF     | 0.75       |
| Battery Voltage      | 12.9 V   | FMI                   | 3.0       | R Phase Current  | 52.14 A  | B Phase PF     | 0.77       |
| Hand Off Auto Status | Auto     | Used Capacity         | 161.7 kVA | Y Phase Current  | 70.41 A  | System PF      | 0.77       |
| Engine Run Status    | Running  | Cable Theft Status    | Normal    | B Phase Current  | 111.26 A | Frequency      | 49.98 Hz   |
| Emergency Stop       | Inactive | Battery Health Status | Healthy   |                  |          |                |            |
|                      |          | 1                     |           |                  |          | 1              |            |