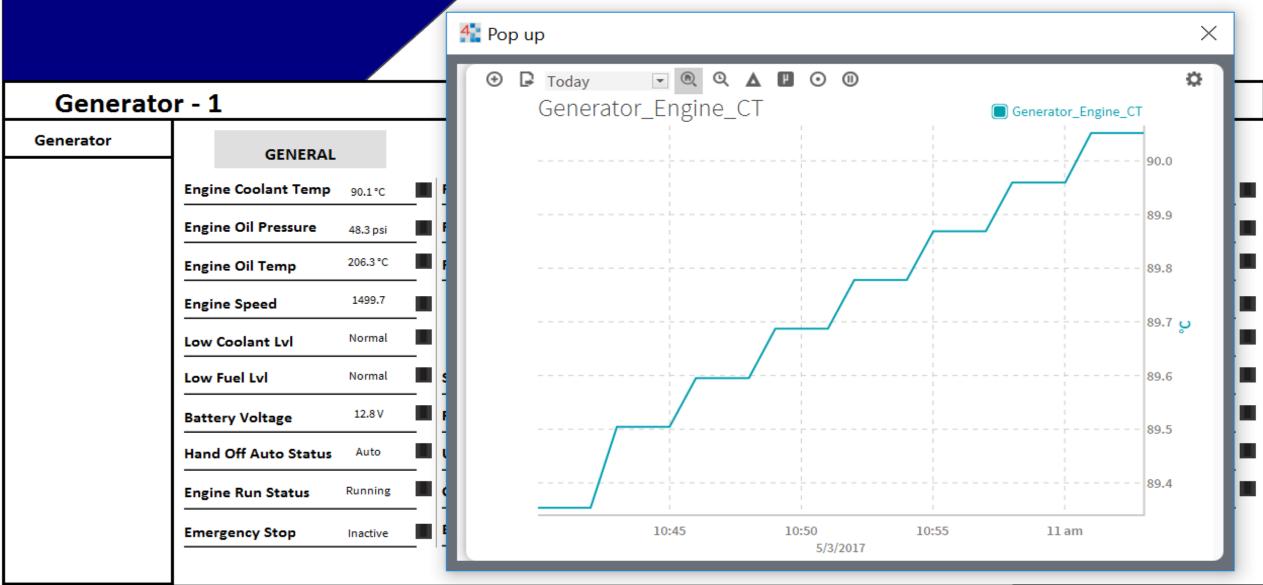

#### **REMOTE MONITORING SYSTEM HIERARCHY**

|                      |          |                       |           | Hor              | me       | Projects       | Alarms     |
|----------------------|----------|-----------------------|-----------|------------------|----------|----------------|------------|
| Generator - 1        |          |                       |           |                  |          | Generator View | Point View |
| Generator GENERAL    |          | CONTROLS              |           |                  | ELEC     | TRICAL         |            |
| Engine Coolant Temp  | 89.6 °C  | Remote Start          | START     | R Phase Voltage  | 231.1 V  | R Phase kW     | 28.6 kW    |
| Engine Oil Pressure  | 47.3 psi | Remote Stop           | STOP      | Y Phase Voltage  | 230.3 V  | Y Phase kW     | 36.6 kW    |
| Engine Oil Temp      | 205.3 °C | Reset                 | RESET     | B Phase Voltage  | 231.4 V  | B Phase kW     | 59.6 kW    |
| Engine Speed         | 1499.5   |                       |           | RY Phase Voltage | 441.1 V  | Total kW       | 124.7 kW   |
| Low Coolant Lvl      | Normal   | КРІ                   |           | YB Phase Voltage | 440.3 V  | R Phase PF     | 0.79       |
| Low Fuel Lvl         | Normal   | SPN                   | 110.0     | BR Phase Voltage | 441.4 V  | Y Phase PF     | 0.75       |
| Battery Voltage      | 12.9 V   | FMI                   | 3.0       | R Phase Current  | 52.14 A  | B Phase PF     | 0.77       |
| Hand Off Auto Status | Auto     | Used Capacity         | 161.7 kVA | Y Phase Current  | 70.41 A  | System PF      | 0.77       |
| Engine Run Status    | Running  | Cable Theft Status    | Normal    | B Phase Current  | 111.26 A | Frequency      | 49.98 Hz   |
| Emergency Stop       | Inactive | Battery Health Status | Healthy   |                  |          |                |            |
|                      |          | 1                     |           |                  |          | 1              |            |