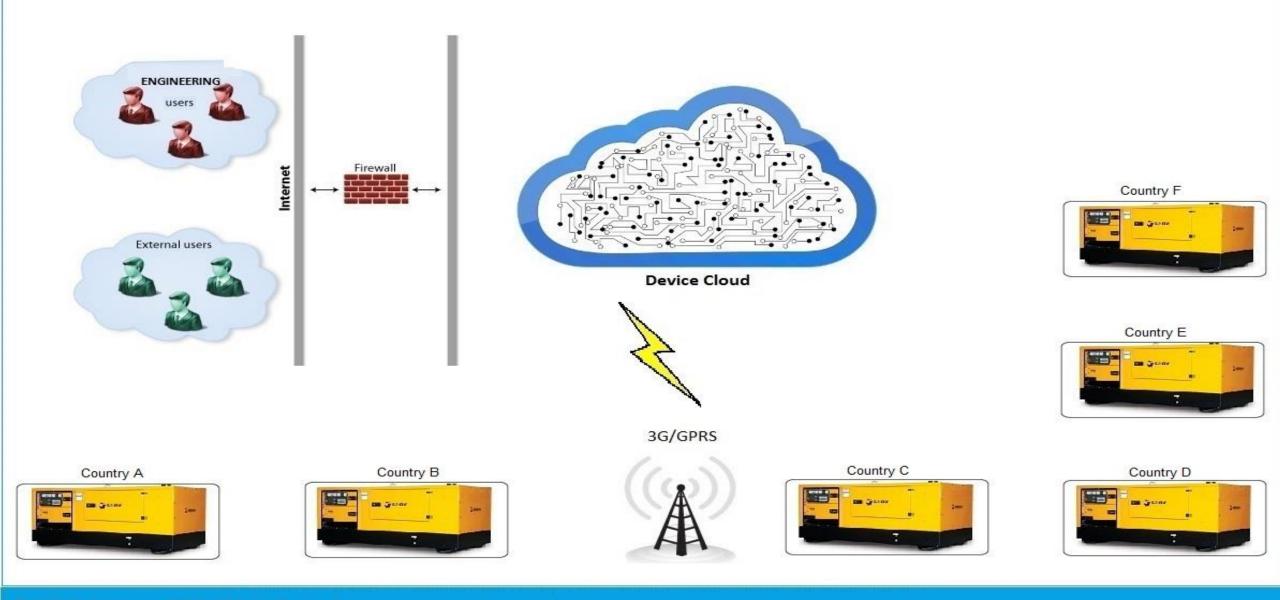

# IOT SERVICES FOR CRITICAL ASSETS MANAGEMENT-GENERATORS



IoT Enabled Generator Monitoring Solution



#### SMART POWER GENERATOR SERVICES - SYSTEM ARCHITECTURE



#### **REMOTE MONITORING SYSTEM HIERARCHY**







|                      |          |                       |           | Hor              | me       | Projects       | Alarms     |
|----------------------|----------|-----------------------|-----------|------------------|----------|----------------|------------|
| Generator - 1        |          |                       |           |                  |          | Generator View | Point View |
| Generator GENERAL    |          | CONTROLS              |           |                  | ELEC     | TRICAL         |            |
| Engine Coolant Temp  | 89.6 °C  | Remote Start          | START     | R Phase Voltage  | 231.1 V  | R Phase kW     | 28.6 kW    |
| Engine Oil Pressure  | 47.3 psi | Remote Stop           | STOP      | Y Phase Voltage