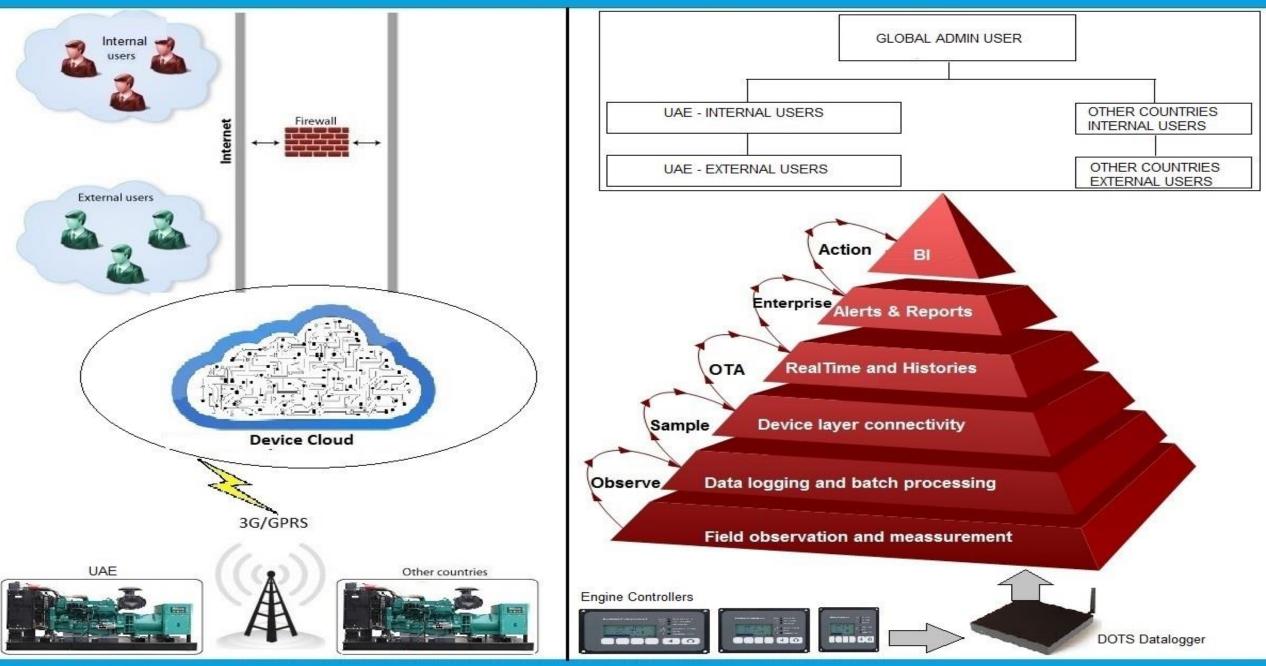

#### **REMOTE MONITORING SYSTEM HIERARCHY**

|                      |          |                       |           | Hor              | me       | Projects       | Alarms     |
|----------------------|----------|-----------------------|-----------|------------------|----------|----------------|------------|
| Generator - 1        |          |                       |           |                  |          | Generator View | Point View |
| Generator GENERAL    |          | CONTROLS              |           |                  | ELEC     | TRICAL         |            |
| Engine Coolant Temp  | 89.6 °C  | Remote Start          | START     | R Phase Voltage  | 231.1 V  | R Phase kW     | 28.6 kW    |
| Engine Oil Pressure  | 47.3 psi | Remote Stop           | STOP      | Y Phase Voltage  | 230.3 V  | Y Phase kW     | 36.6 kW    |
| Engine Oil Temp      | 205.3 °C | Reset                 | RESET     | B Phase Voltage  | 231.4 V  | B Phase kW     | 59.6 kW    |
| Engine Speed         | 1499.5   |                       |           | RY Phase Voltage | 441.1 V  | Total kW       | 124.7 kW   |
| Low Coolant Lvl      | Normal   | КРІ                   |           | YB Phase Voltage | 440.3 V  | R Phase PF     | 0.79       |
| Low Fuel Lvl         | Normal   | SPN                   | 110.0     | BR Phase Voltage | 441.4 V  | Y Phase PF     | 0.75       |
| Battery Voltage      | 12.9 V   | FMI                   | 3.0       | R Phase Current  | 52.14 A  | B Phase PF     | 0.77       |
| Hand Off Auto Status | Auto     | Used Capacity         | 161.7 kVA | Y Phase Current  | 70.41 A  | System PF      | 0.77       |
| Engine Run Status    | Running  | Cable Theft Status    | Normal    | B Phase Current  | 111.26 A | Frequency      | 49.98 Hz   |
| Emergency Stop       | Inactive | Battery Health Status | Healthy   |                  |          |                |            |
|                      |          | 1                     |           |                  |          | 1              |            |